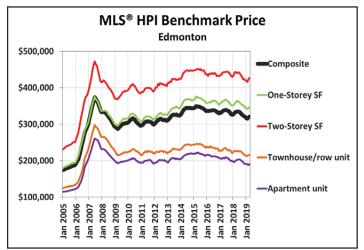

Across the Prairies, supply remains historically elevated relative to sales and home prices remain below yearago levels. Benchmark prices were down by 4.6% in Calgary, 4% in Edmonton, 4.3% in Regina and 1.7% in Saskatoon. The home pricing environment will likely remain weak in these cities until demand and supply return to better balance.

Table 1

| Table I             | ML          | .S® Home F     | rice Index      | Benchmark       | Price            |             |             |
|---------------------|-------------|----------------|-----------------|-----------------|------------------|-------------|-------------|
|                     | April       |                |                 | Percentage      | Change vs.       |             |             |
| Composite HPI:      | 2019        | 1 month<br>ago | 3 months<br>ago | 6 months<br>ago | 12 months<br>ago | 3 years ago | 5 years ago |
| Aggregate           | \$621,700   | 0.73           | 1.88            | 0.52            | -0.34            | 20.47       | 39.55       |
| Lower Mainland      | \$955,400   | 0.04           | -0.08           | -4.02           | -7.08            | 23.20       | 65.91       |
| Greater Vancouver   | \$1,008,400 | -0.27          | -1.10           | -5.05           | -8.51            | 16.77       | 59.50       |
| Fraser Valley       | \$834,400   | 0.53           | 1.62            | -2.26           | -4.55            | 38.91       | 80.59       |
| Vancouver Island    | \$497,500   | 1.78           | 3.06            | 2.50            | 6.22             | 49.60       | 67.55       |
| Victoria            | \$690,200   | 0.91           | 1.47            | -0.50           | 0.73             | 35.19       | 57.56       |
| Okanagan Valley*    | \$510,300   | 2.76           | 3.66            | 2.61            | 1.05             | 30.21       | 50.92       |
| Calgary             | \$411,100   | 0.43           | 0.21            | -2.58           | -4.95            | -5.17       | -6.20       |
| Edmonton            | \$320,900   | 0.60           | 1.16            | -0.97           | -4.02            | -4.81       | -5.89       |
| Regina              | \$262,200   | -0.73          | -1.64           | -5.36           | -4.25            | -10.86      | -12.76      |
| Saskatoon           | \$287,700   | 1.42           | 0.42            | -2.51           | -1.75            | -7.33       | -8.44       |
| Guelph              | \$541,700   | 0.74           | 3.71            | 2.92            | 5.10             | 38.60       | 51.91       |
| Hamilton-Burlington | \$598,700   | 1.26           | 2.82            | 3.30            | 4.60             | 31.07       | 64.73       |
| Oakville-Milton     | \$981,900   | 0.81           | 1.98            | 2.42            | 2.46             | 20.01       | 48.17       |
| Barrie and District | \$459,800   | -0.18          | -0.98           | -3.34           | -5.27            | 16.90       | 47.19       |
| Greater Toronto     | \$789,100   | 1.29           | 3.58            | 2.97            | 3.17             | 28.51       | 57.07       |
| Niagara Region      | \$404,500   | 0.98           | 3.37            | 3.92            | 6.21             | 48.96       | 77.65       |
| Ottawa              | \$411,600   | 1.50           | 3.86            | 4.63            | 7.77             | 21.68       | 23.07       |
| Greater Montreal    | \$360,900   | 0.91           | 3.30            | 3.76            | 6.34             | 17.38       | 20.23       |
| Greater Moncton     | \$181,400   | 0.59           | 1.65            | -0.64           | 1.85             | 13.05       | 18.34       |