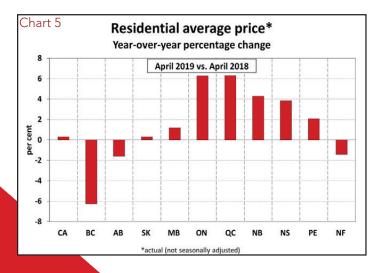

\* Data table available to media upon request, for purposes of reprinting only.

Trends continue to vary widely among the 18 housing markets tracked by the MLS® HPI. Results remain mixed in British Columbia, with prices down on a y-o-y basis in Greater Vancouver (GVA; -8.5%) and the Fraser Valley (-4.6%), up slightly in the Okanagan Valley (1%) and Victoria (0.7%), while climbing 6.2% elsewhere on Vancouver Island.

Among Greater Golden Horseshoe housing markets tracked by the index, MLS® HPI benchmark home prices were up from year-ago levels in the Niagara Region (6.2%), Guelph (5.1%), Hamilton-Burlington (4.6%) the GTA (3.2%) and Oakville-Milton (2.5%). By contrast, home prices in Barrie and District held below year-ago levels (-5.3%).

Across the Prairies, supply remains historically elevated relative to sales and home prices remain below yearago levels. Benchmark prices were down by 4.6% in Calgary, 4% in Edmonton, 4.3% in Regina and 1.7% in Saskatoon. The home pricing environment will likely remain weak in these cities until demand and supply return to better balance.

Home prices rose 7.8% y-o-y in Ottawa (led by an 11% increase in townhouse/row unit prices), 6.3% in Greater Montreal (led by a 7.8% increase in apartment unit prices), and 1.8% in Greater Moncton (led by an 11.5% increase in apartment unit prices). (Table 1)