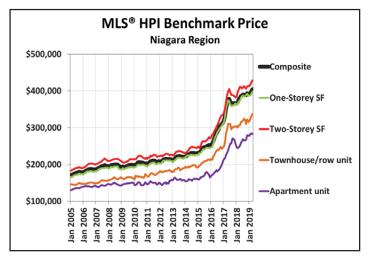

Among Greater Golden Horseshoe housing markets tracked by the index, MLS® HPI benchmark home prices were up from year-ago levels in the Niagara Region (6.2%), Guelph (5.1%), Hamilton-Burlington (4.6%) the GTA (3.2%) and Oakville-Milton (2.5%). By contrast, home prices in Barrie and District held below year-ago levels (-5.3%).

Table 1

| Table I             | ML          | .S® Home F     | rice Index      | Benchmark       | Price            |             |             |
|---------------------|-------------|----------------|-----------------|-----------------|------------------|-------------|-------------|
|                     | April       |                |                 | Percentage      | Change vs.       |             |             |
| Composite HPI:      | 2019        | 1 month<br>ago | 3 months<br>ago | 6 months<br>ago | 12 months<br>ago | 3 years ago | 5 years ago |
| Aggregate           | \$621,700   | 0.73           | 1.88            | 0.52            | -0.34            | 20.47       | 39.55       |
| Lower Mainland      | \$955,400   | 0.04           | -0.08           | -4.02           | -7.08            | 23.20       | 65.91       |
| Greater Vancouver   | \$1,008,400 | -0.27          | -1.10           | -5.05           | -8.51            | 16.77       | 59.50       |
| Fraser Valley       | \$834,400   | 0.53           | 1.62            | -2.26           | -4.55            | 38.91       | 80.59       |
| Vancouver Island    | \$497,500   | 1.78           | 3.06            | 2.50            | 6.22             | 49.60       | 67.55       |
| Victoria            | \$690,200   | 0.91           | 1.47            | -0.50           | 0.73             | 35.19       | 57.56       |
| Okanagan Valley*    | \$510,300   | 2.76           | 3.66            | 2.61            | 1.05             | 30.21       | 50.92       |
| Calgary             | \$411,100   | 0.43           | 0.21            | -2.58           | -4.95            | -5.17       | -6.20       |
| Edmonton            | \$320,900   | 0.60           | 1.16            | -0.97           | -4.02            | -4.81       | -5.89       |
| Regina              | \$262,200   | -0.73          | -1.64           | -5.36           | -4.25            | -10.86      | -12.76      |
| Saskatoon           | \$287,700   | 1.42           | 0.42            | -2.51           | -1.75            | -7.33       | -8.44       |
| Guelph              | \$541,700   | 0.74           | 3.71            | 2.92            | 5.10             | 38.60       | 51.91       |
| Hamilton-Burlington | \$598,700   | 1.26           | 2.82            | 3.30            | 4.60             | 31.07       | 64.73       |
| Oakville-Milton     | \$981,900   | 0.81           | 1.98            | 2.42            | 2.46             | 20.01       | 48.17       |
| Barrie and District | \$459,800   | -0.18          | -0.98           | -3.34           | -5.27            | 16.90       | 47.19       |
| Greater Toronto     | \$789,100   | 1.29           | 3.58            | 2.97            | 3.17             | 28.51       | 57.07       |
| Niagara Region      | \$404,500   | 0.98           | 3.37            | 3.92            | 6.21             | 48.96       | 77.65       |
| Ottawa              | \$411,600   | 1.50           | 3.86            | 4.63            | 7.77             | 21.68       | 23.07       |
| Greater Montreal    | \$360,900   | 0.91           | 3.30            | 3.76            | 6.34             | 17.38       | 20.23       |
| Greater Moncton     | \$181,400   | 0.59           | 1.65            | -0.64           | 1.85             | 13.05       | 18.34       |