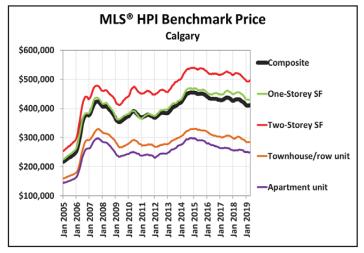

Across the Prairies, supply remains historically elevated relative to sales and home prices remain below yearago levels. Benchmark prices were down by 4.6% in Calgary, 4% in Edmonton, 4.3% in Regina and 1.7% in Saskatoon. The home pricing environment will likely remain weak in these cities until demand and supply return to better balance.

Table 1

| Table I             | ML          | .S® Home F     | rice Index      | Benchmark       | Price            |             |             |
|---------------------|-------------|----------------|-----------------|-----------------|------------------|-------------|-------------|
|                     | April       |                |                 | Percentage      | Change vs.       |             |             |
| Composite HPI:      | 2019        | 1 month<br>ago | 3 months<br>ago | 6 months<br>ago | 12 months<br>ago | 3 years ago | 5 years ago |
| Aggregate           | \$621,700   | 0.73           | 1.88            | 0.52            | -0.34            | 20.47       | 39.55       |
| Lower Mainland      | \$955,400   | 0.04           | -0.08           | -4.02           | -7.08            | 23.20       | 65.91       |
| Greater Vancouver   | \$1,008,400 | -0.27          | -1.10           | -5.05           | -8.51            | 16.77       | 59.50       |
| Fraser Valley       | \$834,400   | 0.53           | 1.62            | -2.26           | -4.55            | 38.91       | 80.59       |
| Vancouver Island    | \$497,500   | 1.78           | 3.06            | 2.50            | 6.22             | 49.60       | 67.55       |
| Victoria            | \$690,200   | 0.91           | 1.47            | -0.50           | 0.73             | 35.19       | 57.56       |
| Okanagan Valley*    | \$510,300   | 2.76           | 3.66            | 2.61            | 1.05             | 30.21       | 50.92       |
| Calgary             | \$411,100   | 0.43           | 0.21            | -2.58           | -4.95            | -5.17       | -6.20       |
| Edmonton            | \$320,900   | 0.60           | 1.16            | -0.97           | -4.02            | -4.81       | -5.89       |
| Regina              | \$262,200   | -0.73          | -1.64           | -5.36           | -4.25            | -10.86      | -12.76      |
| Saskatoon           | \$287,700   | 1.42           | 0.42            | -2.51           | -1.75            | -7.33       | -8.44       |
| Guelph              | \$541,700   | 0.74           | 3.71            | 2.92            | 5.10             | 38.60       | 51.91       |
| Hamilton-Burlington | \$598,700   | 1.26           | 2.82            | 3.30            | 4.60             | 31.07       | 64.73       |
| Oakville-Milton     | \$981,900   | 0.81           | 1.98            | 2.42            | 2.46             | 20.01       | 48.17       |
| Barrie and District | \$459,800   | -0.18          | -0.98           | -3.34           | -5.27            | 16.90       | 47.19       |
| Greater Toronto     | \$789,100   | 1.29           | 3.58            | 2.97            | 3.17             | 28.51       | 57.07       |
| Niagara Region      | \$404,500   | 0.98           | 3.37            | 3.92            | 6.21             | 48.96       | 77.65       |
| Ottawa              | \$411,600   | 1.50           | 3.86            | 4.63            | 7.77             | 21.68       | 23.07       |
| Greater Montreal    | \$360,900   | 0.91           | 3.30            | 3.76            | 6.34             | 17.38       | 20.23       |
| Greater Moncton     | \$181,400   | 0.59           | 1.65            | -0.64           | 1.85             | 13.05       | 18.34       |