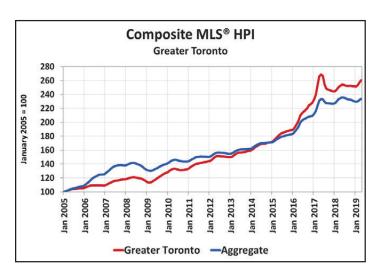

By contrast, the measure remains well below long-term averages in Ontario and Maritime provinces, resulting in increased competition among buyers for listings and fertile ground for price gains.

The Aggregate Composite MLS® Home Price Index (MLS® HPI) appears to be stabilizing, having edged lower by 0.3% y-o-y in April 2019. (Chart B)