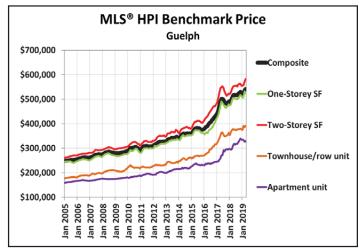

Among Greater Golden Horseshoe housing markets tracked by the index, MLS® HPI benchmark home prices were up from year-ago levels in the Niagara Region (6.2%), Guelph (5.1%), Hamilton-Burlington (4.6%) the GTA (3.2%) and Oakville-Milton (2.5%). By contrast, home prices in Barrie and District held below year-ago levels (-5.3%).