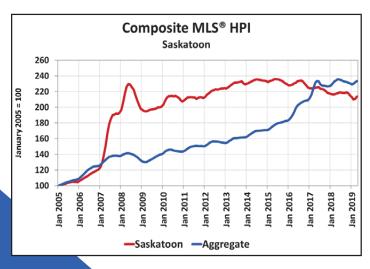

Across the Prairies, supply remains historically elevated relative to sales and home prices remain below yearago levels. Benchmark prices were down by 4.6% in Calgary, 4% in Edmonton, 4.3% in Regina and 1.7% in Saskatoon. The home pricing environment will likely remain weak in these cities until demand and supply return to better balance.

Table 1

| Table I             | ML          | .S® Home F     | rice Index      | Benchmark       | Price            |             |             |
|---------------------|-------------|----------------|-----------------|-----------------|------------------|-------------|-------------|
|                     | April       |                |                 | Percentage      | Change vs.       |             |             |
| Composite HPI:      | 2019        | 1 month<br>ago | 3 months<br>ago | 6 months<br>ago | 12 months<br>ago | 3 years ago | 5 years ago |
| Aggregate           | \$621,700   | 0.73           | 1.88            | 0.52            | -0.34            | 20.47       | 39.55       |
| Lower Mainland      | \$955,400   | 0.04           | -0.08           | -4.02           | -7.08            | 23.20       | 65.91       |
| Greater Vancouver   | \$1,008,400 | -0.27          | -1.10           | -5.05           | -8.51            | 16.77       | 59.50       |
| Fraser Valley       | \$834,400   | 0.53           | 1.62            | -2.26           | -4.55            | 38.91       | 80.59       |
| Vancouver Island    | \$497,500   | 1.78           | 3.06            | 2.50            | 6.22             | 49.60       | 67.55       |
| Victoria            | \$690,200   | 0.91           | 1.47            | -0.50           | 0.73             | 35.19       | 57.56       |
| Okanagan Valley*    | \$510,300   | 2.76           | 3.66            | 2.61            | 1.05             | 30.21       | 50.92       |
| Calgary             | \$411,100   | 0.43           | 0.21            | -2.58           | -4.95            | -5.17       | -6.20       |
| Edmonton            | \$320,900   | 0.60           | 1.16            | -0.97           | -4.02            | -4.81       | -5.89       |
| Regina              | \$262,200   | -0.73          | -1.64           | -5.36           | -4.25            | -10.86      | -12.76      |
| Saskatoon           | \$287,700   | 1.42           | 0.42            | -2.51           | -1.75            | -7.33       | -8.44       |
| Guelph              | \$541,700   | 0.74           | 3.71            | 2.92            | 5.10             | 38.60       | 51.91       |
| Hamilton-Burlington | \$598,700   | 1.26           | 2.82            | 3.30            | 4.60             | 31.07       | 64.73       |
| Oakville-Milton     | \$981,900   | 0.81           | 1.98            | 2.42            | 2.46             | 20.01       | 48.17       |
| Barrie and District | \$459,800   | -0.18          | -0.98           | -3.34           | -5.27            | 16.90       | 47.19       |
| Greater Toronto     | \$789,100   | 1.29           | 3.58            | 2.97            | 3.17             | 28.51       | 57.07       |
| Niagara Region      | \$404,500   | 0.98           | 3.37            | 3.92            | 6.21             | 48.96       | 77.65       |
| Ottawa              | \$411,600   | 1.50           | 3.86            | 4.63            | 7.77             | 21.68       | 23.07       |
| Greater Montreal    | \$360,900   | 0.91           | 3.30            | 3.76            | 6.34             | 17.38       | 20.23       |
| Greater Moncton     | \$181,400   | 0.59           | 1.65            | -0.64           | 1.85             | 13.05       | 18.34       |