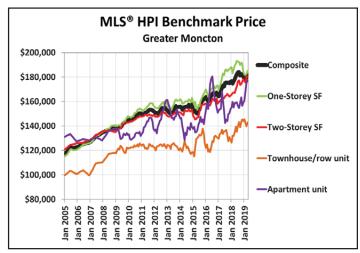

Home prices rose 7.8% y-o-y in Ottawa (led by an 11% increase in townhouse/row unit prices), 6.3% in Greater Montreal (led by a 7.8% increase in apartment unit prices), and 1.8% in Greater Moncton (led by an 11.5% increase in apartment unit prices). (Table 1)