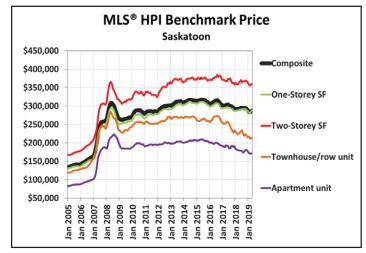

Across the Prairies, supply remains historically elevated relative to sales and home prices remain below yearago levels. Benchmark prices were down by 4.6% in Calgary, 4% in Edmonton, 4.3% in Regina and 1.7% in Saskatoon. The home pricing environment will likely remain weak in these cities until demand and supply return to better balance.