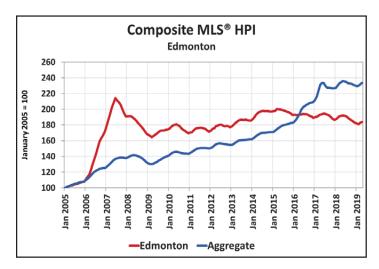

Across the Prairies, supply remains historically elevated relative to sales and home prices remain below yearago levels. Benchmark prices were down by 4.6% in Calgary, 4% in Edmonton, 4.3% in Regina and 1.7% in Saskatoon. The home pricing environment will likely remain weak in these cities until demand and supply return to better balance.