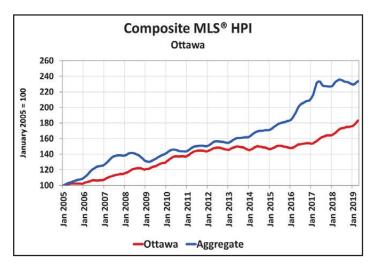

Home prices rose 7.8% y-o-y in Ottawa (led by an 11% increase in townhouse/row unit prices), 6.3% in Greater Montreal (led by a 7.8% increase in apartment unit prices), and 1.8% in Greater Moncton (led by an 11.5% increase in apartment unit prices). (Table 1)

Table 1

| Table I             | ML          | .S® Home F     | rice Index      | Benchmark       | Price            |             |             |
|---------------------|-------------|----------------|-----------------|-----------------|------------------|-------------|-------------|
|                     | April       |                |                 | Percentage      | Change vs.       |             |             |
| Composite HPI:      | 2019        | 1 month<br>ago | 3 months<br>ago | 6 months<br>ago | 12 months<br>ago | 3 years ago | 5 years ago |
| Aggregate           | \$621,700   | 0.73           | 1.88            | 0.52            | -0.34            | 20.47       | 39.55       |
| Lower Mainland      | \$955,400   | 0.04           | -0.08           | -4.02           | -7.08            | 23.20       | 65.91       |
| Greater Vancouver   | \$1,008,400 | -0.27          | -1.10           | -5.05           | -8.51            | 16.77       | 59.50       |
| Fraser Valley       | \$834,400   | 0.53           | 1.62            | -2.26           | -4.55            | 38.91       | 80.59       |
| Vancouver Island    | \$497,500   | 1.78           | 3.06            | 2.50            | 6.22             | 49.60       | 67.55       |
| Victoria            | \$690,200   | 0.91           | 1.47            | -0.50           | 0.73             | 35.19       | 57.56       |
| Okanagan Valley*    | \$510,300   | 2.76           | 3.66            | 2.61            | 1.05             | 30.21       | 50.92       |
| Calgary             | \$411,100   | 0.43           | 0.21            | -2.58           | -4.95            | -5.17       | -6.20       |
| Edmonton            | \$320,900   | 0.60           | 1.16            | -0.97           | -4.02            | -4.81       | -5.89       |
| Regina              | \$262,200   | -0.73          | -1.64           | -5.36           | -4.25            | -10.86      | -12.76      |
| Saskatoon           | \$287,700   | 1.42           | 0.42            | -2.51           | -1.75            | -7.33       | -8.44       |
| Guelph              | \$541,700   | 0.74           | 3.71            | 2.92            | 5.10             | 38.60       | 51.91       |
| Hamilton-Burlington | \$598,700   | 1.26           | 2.82            | 3.30            | 4.60             | 31.07       | 64.73       |
| Oakville-Milton     | \$981,900   | 0.81           | 1.98            | 2.42            | 2.46             | 20.01       | 48.17       |
| Barrie and District | \$459,800   | -0.18          | -0.98           | -3.34           | -5.27            | 16.90       | 47.19       |
| Greater Toronto     | \$789,100   | 1.29           | 3.58            | 2.97            | 3.17             | 28.51       | 57.07       |
| Niagara Region      | \$404,500   | 0.98           | 3.37            | 3.92            | 6.21             | 48.96       | 77.65       |
| Ottawa              | \$411,600   | 1.50           | 3.86            | 4.63            | 7.77             | 21.68       | 23.07       |
| Greater Montreal    | \$360,900   | 0.91           | 3.30            | 3.76            | 6.34             | 17.38       | 20.23       |
| Greater Moncton     | \$181,400   | 0.59           | 1.65            | -0.64           | 1.85             | 13.05       | 18.34       |