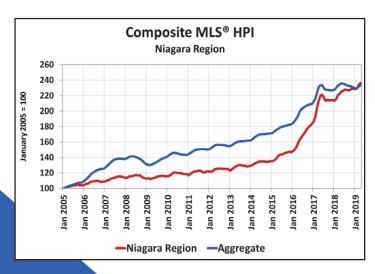

Among Greater Golden Horseshoe housing markets tracked by the index, MLS® HPI benchmark home prices were up from year-ago levels in the Niagara Region (6.2%), Guelph (5.1%), Hamilton-Burlington (4.6%) the GTA (3.2%) and Oakville-Milton (2.5%). By contrast, home prices in Barrie and District held below year-ago levels (-5.3%).

Table 1

| Table I             | ML          | .S® Home F     | rice Index      | Benchmark       | Price            |             |             |
|---------------------|-------------|----------------|-----------------|-----------------|------------------|-------------|-------------|
|                     | April       |                |                 | Percentage      | Change vs.       |             |             |
| Composite HPI:      | 2019        | 1 month<br>ago | 3 months<br>ago | 6 months<br>ago | 12 months<br>ago | 3 years ago | 5 years ago |
| Aggregate           | \$621,700   | 0.73           | 1.88            | 0.52            | -0.34            | 20.47       | 39.55       |
| Lower Mainland      | \$955,400   | 0.04           | -0.08           | -4.02           | -7.08            | 23.20       | 65.91       |
| Greater Vancouver   | \$1,008,400 | -0.27          | -1.10           | -5.05           | -8.51            | 16.77       | 59.50       |
| Fraser Valley       | \$834,400   | 0.53           | 1.62            | -2.26           | -4.55            | 38.91       | 80.59       |
| Vancouver Island    | \$497,500   | 1.78           | 3.06            | 2.50            | 6.22             | 49.60       | 67.55       |
| Victoria            | \$690,200   | 0.91           | 1.47            | -0.50           | 0.73             | 35.19       | 57.56       |
| Okanagan Valley*    | \$510,300   | 2.76           | 3.66            | 2.61            | 1.05             | 30.21       | 50.92       |
| Calgary             | \$411,100   | 0.43           | 0.21            | -2.58           | -4.95            | -5.17       | -6.20       |
| Edmonton            | \$320,900   | 0.60           | 1.16            | -0.97           | -4.02            | -4.81       | -5.89       |
| Regina              | \$262,200   | -0.73          | -1.64           | -5.36           | -4.25            | -10.86      | -12.76      |
| Saskatoon           | \$287,700   | 1.42           | 0.42            | -2.51           | -1.75            | -7.33       | -8.44       |
| Guelph              | \$541,700   | 0.74           | 3.71            | 2.92            | 5.10             | 38.60       | 51.91       |
| Hamilton-Burlington | \$598,700   | 1.26           | 2.82            | 3.30            | 4.60             | 31.07       | 64.73       |
| Oakville-Milton     | \$981,900   | 0.81           | 1.98            | 2.42            | 2.46             | 20.01       | 48.17       |
| Barrie and District | \$459,800   | -0.18          | -0.98           | -3.34           | -5.27            | 16.90       | 47.19       |
| Greater Toronto     | \$789,100   | 1.29           | 3.58            | 2.97            | 3.17             | 28.51       | 57.07       |
| Niagara Region      | \$404,500   | 0.98           | 3.37            | 3.92            | 6.21             | 48.96       | 77.65       |
| Ottawa              | \$411,600   | 1.50           | 3.86            | 4.63            | 7.77             | 21.68       | 23.07       |
| Greater Montreal    | \$360,900   | 0.91           | 3.30            | 3.76            | 6.34             | 17.38       | 20.23       |
| Greater Moncton     | \$181,400   | 0.59           | 1.65            | -0.64           | 1.85             | 13.05       | 18.34       |