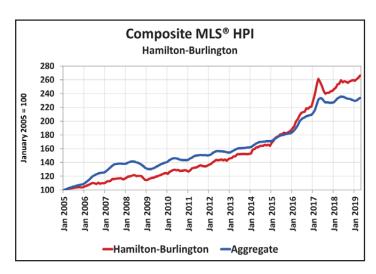

Among Greater Golden Horseshoe housing markets tracked by the index, MLS® HPI benchmark home prices were up from year-ago levels in the Niagara Region (6.2%), Guelph (5.1%), Hamilton-Burlington (4.6%) the GTA (3.2%) and Oakville-Milton (2.5%). By contrast, home prices in Barrie and District held below year-ago levels (-5.3%).