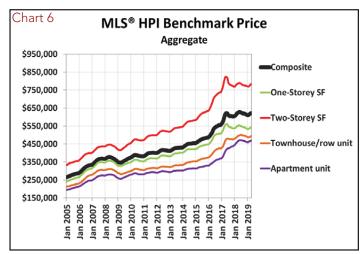

By contrast, the measure remains well below long-term averages in Ontario and Maritime provinces, resulting in increased competition among buyers for listings and fertile ground for price gains.

The Aggregate Composite MLS® Home Price Index (MLS® HPI) appears to be stabilizing, having edged lower by 0.3% y-o-y in April 2019. (Chart B)

Among benchmark property categories tracked by the index, apartment units were again the only one to post a y-o-y price gain in April 2019 (0.5%), while two-storey single-family home and townhouse/row unit prices were little changed from April 2018 (-0.3% and -0.2%, respectively). By comparison, one-storey single-family home prices were down by -1.4% y-o-y.