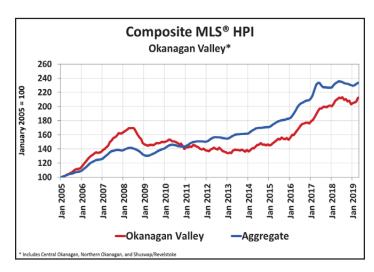

\* Data table available to media upon request, for purposes of reprinting only.

Trends continue to vary widely among the 18 housing markets tracked by the MLS® HPI. Results remain mixed in British Columbia, with prices down on a y-o-y basis in Greater Vancouver (GVA; -8.5%) and the Fraser Valley (-4.6%), up slightly in the Okanagan Valley (1%) and Victoria (0.7%), while climbing 6.2% elsewhere on Vancouver Island.