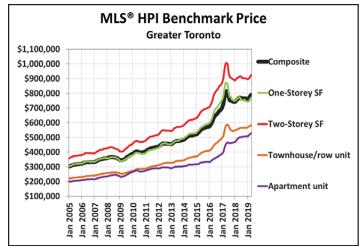

Among Greater Golden Horseshoe housing markets tracked by the index, MLS® HPI benchmark home prices were up from year-ago levels in the Niagara Region (6.2%), Guelph (5.1%), Hamilton-Burlington (4.6%) the GTA (3.2%) and Oakville-Milton (2.5%). By contrast, home prices in Barrie and District held below year-ago levels (-5.3%).

Table 1

| Table I             | ML          | .S® Home F     | rice Index      | Benchmark       | Price            |             |             |
|---------------------|-------------|----------------|-----------------|-----------------|------------------|-------------|-------------|
|                     | April       |                |                 | Percentage      | Change vs.       |             |             |
| Composite HPI:      | 2019        | 1 month<br>ago | 3 months<br>ago | 6 months<br>ago | 12 months<br>ago | 3 years ago | 5 years ago |
| Aggregate           | \$621,700   | 0.73           | 1.88            | 0.52            | -0.34            | 20.47       | 39.55       |
| Lower Mainland      | \$955,400   | 0.04           | -0.08           | -4.02           | -7.08            | 23.20       | 65.91       |
| Greater Vancouver   | \$1,008,400 | -0.27          | -1.10           | -5.05           | -8.51            | 16.77       | 59.50       |
| Fraser Valley       | \$834,400   | 0.53           | 1.62            | -2.26           | -4.55            | 38.91       | 80.59       |
| Vancouver Island    | \$497,500   | 1.78           | 3.06            | 2.50            | 6.22             | 49.60       | 67.55       |
| Victoria            | \$690,200   | 0.91           | 1.47            | -0.50           | 0.73             | 35.19       | 57.56       |
| Okanagan Valley*    | \$510,300   | 2.76           | 3.66            | 2.61            | 1.05             | 30.21       | 50.92       |
| Calgary             | \$411,100   | 0.43           | 0.21            | -2.58           | -4.95            | -5.17       | -6.20       |
| Edmonton            | \$320,900   | 0.60           | 1.16            | -0.97           | -4.02            | -4.81       | -5.89       |
| Regina              | \$262,200   | -0.73          | -1.64           | -5.36           | -4.25            | -10.86      | -12.76      |
| Saskatoon           | \$287,700   | 1.42           | 0.42            | -2.51           | -1.75            | -7.33       | -8.44       |
| Guelph              | \$541,700   | 0.74           | 3.71            | 2.92            | 5.10             | 38.60       | 51.91       |
| Hamilton-Burlington | \$598,700   | 1.26           | 2.82            | 3.30            | 4.60             | 31.07       | 64.73       |
| Oakville-Milton     | \$981,900   | 0.81           | 1.98            | 2.42            | 2.46             | 20.01       | 48.17       |
| Barrie and District | \$459,800   | -0.18          | -0.98           | -3.34           | -5.27            | 16.90       | 47.19       |
| Greater Toronto     | \$789,100   | 1.29           | 3.58            | 2.97            | 3.17             | 28.51       | 57.07       |
| Niagara Region      | \$404,500   | 0.98           | 3.37            | 3.92            | 6.21             | 48.96       | 77.65       |
| Ottawa              | \$411,600   | 1.50           | 3.86            | 4.63            | 7.77             | 21.68       | 23.07       |
| Greater Montreal    | \$360,900   | 0.91           | 3.30            | 3.76            | 6.34             | 17.38       | 20.23       |
| Greater Moncton     | \$181,400   | 0.59           | 1.65            | -0.64           | 1.85             | 13.05       | 18.34       |