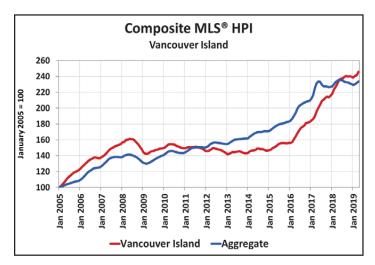

\* Data table available to media upon request, for purposes of reprinting only.

Trends continue to vary widely among the 18 housing markets tracked by the MLS® HPI. Results remain mixed in British Columbia, with prices down on a y-o-y basis in Greater Vancouver (GVA; -8.5%) and the Fraser Valley (-4.6%), up slightly in the Okanagan Valley (1%) and Victoria (0.7%), while climbing 6.2% elsewhere on Vancouver Island.