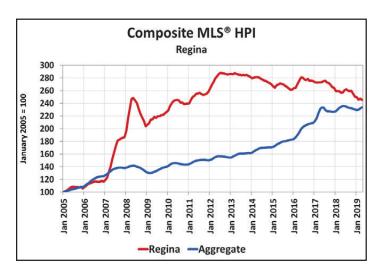

Across the Prairies, supply remains historically elevated relative to sales and home prices remain below yearago levels. Benchmark prices were down by 4.6% in Calgary, 4% in Edmonton, 4.3% in Regina and 1.7% in Saskatoon. The home pricing environment will likely remain weak in these cities until demand and supply return to better balance.

Table 1

| Table I             | ML          | .S® Home F     | rice Index      | Benchmark       | Price            |             |             |
|---------------------|-------------|----------------|-----------------|-----------------|------------------|-------------|-------------|
|                     | April       |                |                 | Percentage      | Change vs.       |             |             |
| Composite HPI:      | 2019        | 1 month<br>ago | 3 months<br>ago | 6 months<br>ago | 12 months<br>ago | 3 years ago | 5 years ago |
| Aggregate           | \$621,700   | 0.73           | 1.88            | 0.52            | -0.34            | 20.47       | 39.55       |
| Lower Mainland      | \$955,400   | 0.04           | -0.08           | -4.02           | -7.08            | 23.20       | 65.91       |
| Greater Vancouver   | \$1,008,400 | -0.27          | -1.10           | -5.05           | -8.51            | 16.77       | 59.50       |
| Fraser Valley       | \$834,400   | 0.53           | 1.62            | -2.26           | -4.55            | 38.91       | 80.59       |
| Vancouver Island    | \$497,500   | 1.78           | 3.06            | 2.50            | 6.22             | 49.60       | 67.55       |
| Victoria            | \$690,200   | 0.91           | 1.47            | -0.50           | 0.73             | 35.19       | 57.56       |
| Okanagan Valley*    | \$510,300   | 2.76           | 3.66            | 2.61            | 1.05             | 30.21       | 50.92       |
| Calgary             | \$411,100   | 0.43           | 0.21            | -2.58           | -4.95            | -5.17       | -6.20       |
| Edmonton            | \$320,900   | 0.60           | 1.16            | -0.97           | -4.02            | -4.81       | -5.89       |
| Regina              | \$262,200   | -0.73          | -1.64           | -5.36           | -4.25            | -10.86      | -12.76      |
| Saskatoon           | \$287,700   | 1.42           | 0.42            | -2.51           | -1.75            | -7.33       | -8.44       |
| Guelph              | \$541,700   | 0.74           | 3.71            | 2.92            | 5.10             | 38.60       | 51.91       |
| Hamilton-Burlington | \$598,700   | 1.26           | 2.82            | 3.30            | 4.60             | 31.07       | 64.73       |
| Oakville-Milton     | \$981,900   | 0.81           | 1.98            | 2.42            | 2.46             | 20.01       | 48.17       |
| Barrie and District | \$459,800   | -0.18          | -0.98           | -3.34           | -5.27            | 16.90       | 47.19       |
| Greater Toronto     | \$789,100   | 1.29           | 3.58            | 2.97            | 3.17             | 28.51       | 57.07       |
| Niagara Region      | \$404,500   | 0.98           | 3.37            | 3.92            | 6.21             | 48.96       | 77.65       |
| Ottawa              | \$411,600   | 1.50           | 3.86            | 4.63            | 7.77             | 21.68       | 23.07       |
| Greater Montreal    | \$360,900   | 0.91           | 3.30            | 3.76            | 6.34             | 17.38       | 20.23       |
| Greater Moncton     | \$181,400   | 0.59           | 1.65            | -0.64           | 1.85             | 13.05       | 18.34       |