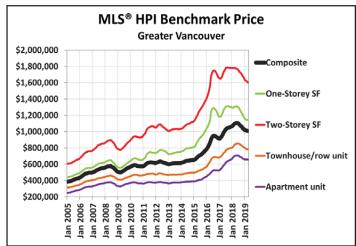

\* Data table available to media upon request, for purposes of reprinting only.

Trends continue to vary widely among the 18 housing markets tracked by the MLS® HPI. Results remain mixed in British Columbia, with prices down on a y-o-y basis in Greater Vancouver (GVA; -8.5%) and the Fraser Valley (-4.6%), up slightly in the Okanagan Valley (1%) and Victoria (0.7%), while climbing 6.2% elsewhere on Vancouver Island.