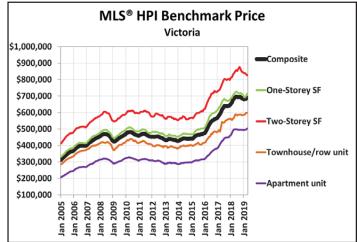

\* Data table available to media upon request, for purposes of reprinting only.

Trends continue to vary widely among the 18 housing markets tracked by the MLS® HPI. Results remain mixed in British Columbia, with prices down on a y-o-y basis in Greater Vancouver (GVA; -8.5%) and the Fraser Valley (-4.6%), up slightly in the Okanagan Valley (1%) and Victoria (0.7%), while climbing 6.2% elsewhere on Vancouver Island.