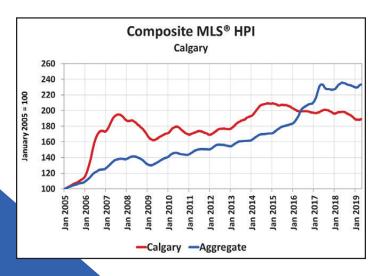

Across the Prairies, supply remains historically elevated relative to sales and home prices remain below yearago levels. Benchmark prices were down by 4.6% in Calgary, 4% in Edmonton, 4.3% in Regina and 1.7% in Saskatoon. The home pricing environment will likely remain weak in these cities until demand and supply return to better balance.