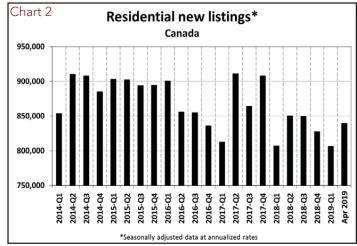

The number of newly listed homes rose 2.7% in April, building on March's 3.4% increase. New supply rose in about 60% of all local markets, led by the GTA and Ottawa.

With sales up by more than new listings in April, the national sales-to-new listings ratio tightened marginally to 54.8% from 54.3% in March. This measure of market balance has remained close to its long-term average of 53.5% since early 2018.