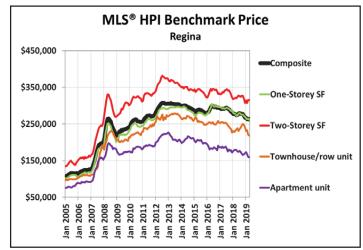

Across the Prairies, supply remains historically elevated relative to sales and home prices remain below yearago levels. Benchmark prices were down by 4.6% in Calgary, 4% in Edmonton, 4.3% in Regina and 1.7% in Saskatoon. The home pricing environment will likely remain weak in these cities until demand and supply return to better balance.

Table 1

| Table I             | ML          | .S® Home F     | rice Index      | Benchmark       | Price            |             |             |
|---------------------|-------------|----------------|-----------------|-----------------|------------------|-------------|-------------|
|                     | April       |                |                 | Percentage      | Change vs.       |             |             |
| Composite HPI:      | 2019        | 1 month<br>ago | 3 months<br>ago | 6 months<br>ago | 12 months<br>ago | 3 years ago | 5 years ago |
| Aggregate           | \$621,700   | 0.73           | 1.88            | 0.52            | -0.34            | 20.47       | 39.55       |
| Lower Mainland      | \$955,400   | 0.04           | -0.08           | -4.02           | -7.08            | 23.20       | 65.91       |
| Greater Vancouver   | \$1,008,400 | -0.27          | -1.10           | -5.05           | -8.51            | 16.77       | 59.50       |
| Fraser Valley       | \$834,400   | 0.53           | 1.62            | -2.26           | -4.55            | 38.91       | 80.59       |
| Vancouver Island    | \$497,500   | 1.78           | 3.06            | 2.50            | 6.22             | 49.60       | 67.55       |
| Victoria            | \$690,200   | 0.91           | 1.47            | -0.50           | 0.73             | 35.19       | 57.56       |
| Okanagan Valley*    | \$510,300   | 2.76           | 3.66            | 2.61            | 1.05             | 30.21       | 50.92       |
| Calgary             | \$411,100   | 0.43           | 0.21            | -2.58           | -4.95            | -5.17       | -6.20       |
| Edmonton            | \$320,900   | 0.60           | 1.16            | -0.97           | -4.02            | -4.81       | -5.89       |
| Regina              | \$262,200   | -0.73          | -1.64           | -5.36           | -4.25            | -10.86      | -12.76      |
| Saskatoon           | \$287,700   | 1.42           | 0.42            | -2.51           | -1.75            | -7.33       | -8.44       |
| Guelph              | \$541,700   | 0.74           | 3.71            | 2.92            | 5.10             | 38.60       | 51.91       |
| Hamilton-Burlington | \$598,700   | 1.26           | 2.82            | 3.30            | 4.60             | 31.07       | 64.73       |
| Oakville-Milton     | \$981,900   | 0.81           | 1.98            | 2.42            | 2.46             | 20.01       | 48.17       |
| Barrie and District | \$459,800   | -0.18          | -0.98           | -3.34           | -5.27            | 16.90       | 47.19       |
| Greater Toronto     | \$789,100   | 1.29           | 3.58            | 2.97            | 3.17             | 28.51       | 57.07       |
| Niagara Region      | \$404,500   | 0.98           | 3.37            | 3.92            | 6.21             | 48.96       | 77.65       |
| Ottawa              | \$411,600   | 1.50           | 3.86            | 4.63            | 7.77             | 21.68       | 23.07       |
| Greater Montreal    | \$360,900   | 0.91           | 3.30            | 3.76            | 6.34             | 17.38       | 20.23       |
| Greater Moncton     | \$181,400   | 0.59           | 1.65            | -0.64           | 1.85             | 13.05       | 18.34       |