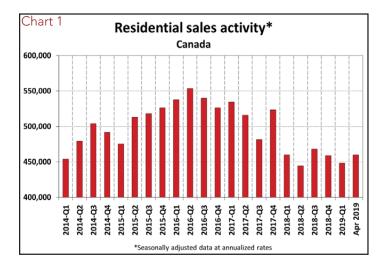

Home sales recorded via Canadian MLS® Systems rose by 3.6% m-o-m in April 2019. After having dropped in February to the lowest level since 2012, the rebound in sales over the past two months still leaves activity slightly below readings posted over most of the second half of 2018. (Chart A)

April sales were up in about 60% of all local markets, with the Greater Toronto Area (GTA) accounting for over half of the national gain.

Actual (not seasonally adjusted) sales activity was up 4.2% y-o-y in April (albeit from a seven-year low for the month in 2018), the first y-o-y gain since December 2017 and the largest in more than two years. The increase reflects gains in