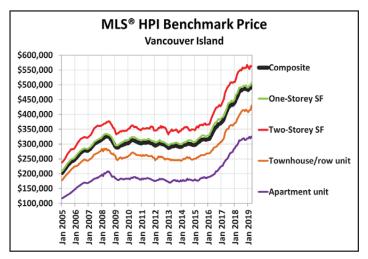

\* Data table available to media upon request, for purposes of reprinting only.

Trends continue to vary widely among the 18 housing markets tracked by the MLS® HPI. Results remain mixed in British Columbia, with prices down on a y-o-y basis in Greater Vancouver (GVA; -8.5%) and the Fraser Valley (-4.6%), up slightly in the Okanagan Valley (1%) and Victoria (0.7%), while climbing 6.2% elsewhere on Vancouver Island.