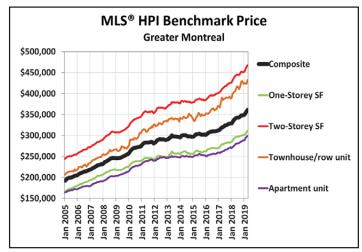

Home prices rose 7.8% y-o-y in Ottawa (led by an 11% increase in townhouse/row unit prices), 6.3% in Greater Montreal (led by a 7.8% increase in apartment unit prices), and 1.8% in Greater Moncton (led by an 11.5% increase in apartment unit prices). (Table 1)