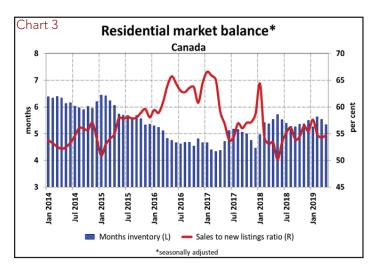

The number of newly listed homes rose 2.7% in April, building on March's 3.4% increase. New supply rose in about 60% of all local markets, led by the GTA and Ottawa.

With sales up by more than new listings in April, the national sales-to-new listings ratio tightened marginally to 54.8% from 54.3% in March. This measure of market balance has remained close to its long-term average of 53.5% since early 2018.

Based on a comparison of the sales-to-new listings ratio with the long-term average, about three-quarters of all local markets were in balanced market territory in April 2019.

The number of months of inventory is another important measure of the balance between sales and the supply of listings. It represents how long it would take to liquidate current inventories at the current rate of sales activity.

There were 5.3 months of inventory on a national basis at the end of April 2019, down from 5.6 and 5.5 months in February and March respectively and in line with the long-term average for this measure.