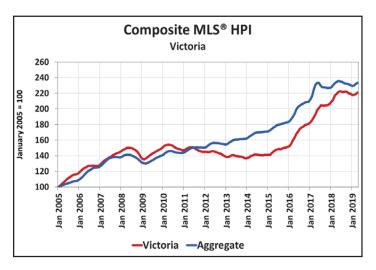

\* Data table available to media upon request, for purposes of reprinting only.

Trends continue to vary widely among the 18 housing markets tracked by the MLS® HPI. Results remain mixed in British Columbia, with prices down on a y-o-y basis in Greater Vancouver (GVA; -8.5%) and the Fraser Valley (-4.6%), up slightly in the Okanagan Valley (1%) and Victoria (0.7%), while climbing 6.2% elsewhere on Vancouver Island.