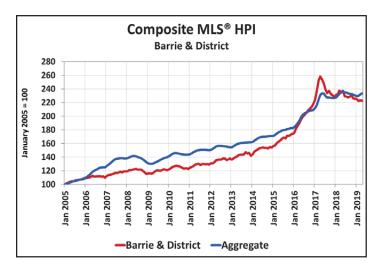

Among Greater Golden Horseshoe housing markets tracked by the index, MLS® HPI benchmark home prices were up from year-ago levels in the Niagara Region (6.2%), Guelph (5.1%), Hamilton-Burlington (4.6%) the GTA (3.2%) and Oakville-Milton (2.5%). By contrast, home prices in Barrie and District held below year-ago levels (-5.3%).