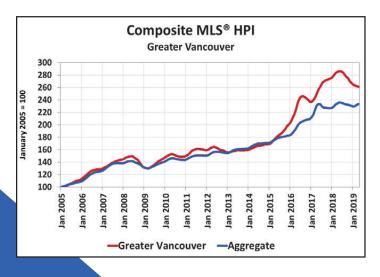

\* Data table available to media upon request, for purposes of reprinting only.

Trends continue to vary widely among the 18 housing markets tracked by the MLS® HPI. Results remain mixed in British Columbia, with prices down on a y-o-y basis in Greater Vancouver (GVA; -8.5%) and the Fraser Valley (-4.6%), up slightly in the Okanagan Valley (1%) and Victoria (0.7%), while climbing 6.2% elsewhere on Vancouver Island.