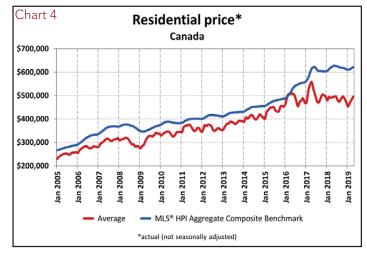

The MLS® HPI provides the best way to gauge price trends, as averages are strongly distorted by changes in the mix of sales activity from one month to the next.

The actual (not seasonally adjusted) national average price for homes sold in April 2019 was close to \$495,000, up 0.3% from the same month in 2018.

The national average price is heavily skewed by sales in the GVA and GTA, two of Canada's most expensive housing markets. Excluding these two markets from calculations cuts almost \$104,000 from the national average price, trimming it to just over \$391,000.