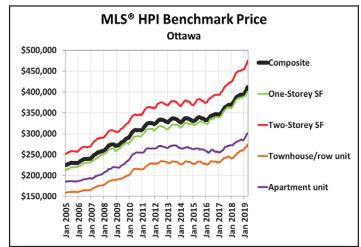

Home prices rose 7.8% y-o-y in Ottawa (led by an 11% increase in townhouse/row unit prices), 6.3% in Greater Montreal (led by a 7.8% increase in apartment unit prices), and 1.8% in Greater Moncton (led by an 11.5% increase in apartment unit prices). (Table 1)

Table 1

| Table I             | ML          | .S® Home F     | rice Index      | Benchmark       | Price            |             |             |
|---------------------|-------------|----------------|-----------------|-----------------|------------------|-------------|-------------|
|                     | April       |                |                 | Percentage      | Change vs.       |             |             |
| Composite HPI:      | 2019        | 1 month<br>ago | 3 months<br>ago | 6 months<br>ago | 12 months<br>ago | 3 years ago | 5 years ago |
| Aggregate           | \$621,700   | 0.73           | 1.88            | 0.52            | -0.34            | 20.47       | 39.55       |
| Lower Mainland      | \$955,400   | 0.04           | -0.08           | -4.02           | -7.08            | 23.20       | 65.91       |
| Greater Vancouver   | \$1,008,400 | -0.27          | -1.10           | -5.05           | -8.51            | 16.77       | 59.50       |
| Fraser Valley       | \$834,400   | 0.53           | 1.62            | -2.26           | -4.55            | 38.91       | 80.59       |
| Vancouver Island    | \$497,500   | 1.78           | 3.06            | 2.50            | 6.22             | 49.60       | 67.55       |
| Victoria            | \$690,200   | 0.91           | 1.47            | -0.50           | 0.73             | 35.19       | 57.56       |
| Okanagan Valley*    | \$510,300   | 2.76           | 3.66            | 2.61            | 1.05             | 30.21       | 50.92       |
| Calgary             | \$411,100   | 0.43           | 0.21            | -2.58           | -4.95            | -5.17       | -6.20       |
| Edmonton            | \$320,900   | 0.60           | 1.16            | -0.97           | -4.02            | -4.81       | -5.89       |
| Regina              | \$262,200   | -0.73          | -1.64           | -5.36           | -4.25            | -10.86      | -12.76      |
| Saskatoon           | \$287,700   | 1.42           | 0.42            | -2.51           | -1.75            | -7.33       | -8.44       |
| Guelph              | \$541,700   | 0.74           | 3.71            | 2.92            | 5.10             | 38.60       | 51.91       |
| Hamilton-Burlington | \$598,700   | 1.26           | 2.82            | 3.30            | 4.60             | 31.07       | 64.73       |
| Oakville-Milton     | \$981,900   | 0.81           | 1.98            | 2.42            | 2.46             | 20.01       | 48.17       |
| Barrie and District | \$459,800   | -0.18          | -0.98           | -3.34           | -5.27            | 16.90       | 47.19       |
| Greater Toronto     | \$789,100   | 1.29           | 3.58            | 2.97            | 3.17             | 28.51       | 57.07       |
| Niagara Region      | \$404,500   | 0.98           | 3.37            | 3.92            | 6.21             | 48.96       | 77.65       |
| Ottawa              | \$411,600   | 1.50           | 3.86            | 4.63            | 7.77             | 21.68       | 23.07       |
| Greater Montreal    | \$360,900   | 0.91           | 3.30            | 3.76            | 6.34             | 17.38       | 20.23       |
| Greater Moncton     | \$181,400   | 0.59           | 1.65            | -0.64           | 1.85             | 13.05       | 18.34       |