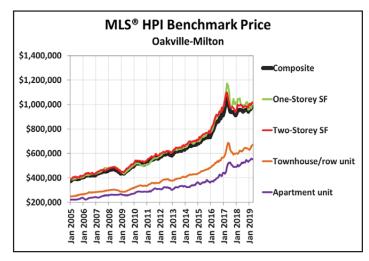

Among Greater Golden Horseshoe housing markets tracked by the index, MLS® HPI benchmark home prices were up from year-ago levels in the Niagara Region (6.2%), Guelph (5.1%), Hamilton-Burlington (4.6%) the GTA (3.2%) and Oakville-Milton (2.5%). By contrast, home prices in Barrie and District held below year-ago levels (-5.3%).