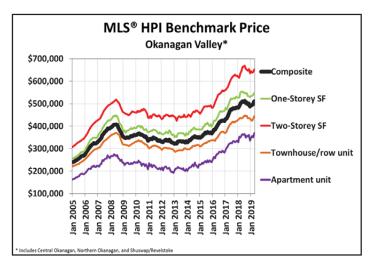

\* Data table available to media upon request, for purposes of reprinting only.

Trends continue to vary widely among the 18 housing markets tracked by the MLS® HPI. Results remain mixed in British Columbia, with prices down on a y-o-y basis in Greater Vancouver (GVA; -8.5%) and the Fraser Valley (-4.6%), up slightly in the Okanagan Valley (1%) and Victoria (0.7%), while climbing 6.2% elsewhere on Vancouver Island.

Table 1

| Table I             | ML          | .S® Home F     | rice Index      | Benchmark       | Price            |             |             |
|---------------------|-------------|----------------|-----------------|-----------------|------------------|-------------|-------------|
|                     | April       |                |                 | Percentage      | Change vs.       |             |             |
| Composite HPI:      | 2019        | 1 month<br>ago | 3 months<br>ago | 6 months<br>ago | 12 months<br>ago | 3 years ago | 5 years ago |
| Aggregate           | \$621,700   | 0.73           | 1.88            | 0.52            | -0.34            | 20.47       | 39.55       |
| Lower Mainland      | \$955,400   | 0.04           | -0.08           | -4.02           | -7.08            | 23.20       | 65.91       |
| Greater Vancouver   | \$1,008,400 | -0.27          | -1.10           | -5.05           | -8.51            | 16.77       | 59.50       |
| Fraser Valley       | \$834,400   | 0.53           | 1.62            | -2.26           | -4.55            | 38.91       | 80.59       |
| Vancouver Island    | \$497,500   | 1.78           | 3.06            | 2.50            | 6.22             | 49.60       | 67.55       |
| Victoria            | \$690,200   | 0.91           | 1.47            | -0.50           | 0.73             | 35.19       | 57.56       |
| Okanagan Valley*    | \$510,300   | 2.76           | 3.66            | 2.61            | 1.05             | 30.21       | 50.92       |
| Calgary             | \$411,100   | 0.43           | 0.21            | -2.58           | -4.95            | -5.17       | -6.20       |
| Edmonton            | \$320,900   | 0.60           | 1.16            | -0.97           | -4.02            | -4.81       | -5.89       |
| Regina              | \$262,200   | -0.73          | -1.64           | -5.36           | -4.25            | -10.86      | -12.76      |
| Saskatoon           | \$287,700   | 1.42           | 0.42            | -2.51           | -1.75            | -7.33       | -8.44       |
| Guelph              | \$541,700   | 0.74           | 3.71            | 2.92            | 5.10             | 38.60       | 51.91       |
| Hamilton-Burlington | \$598,700   | 1.26           | 2.82            | 3.30            | 4.60             | 31.07       | 64.73       |
| Oakville-Milton     | \$981,900   | 0.81           | 1.98            | 2.42            | 2.46             | 20.01       | 48.17       |
| Barrie and District | \$459,800   | -0.18          | -0.98           | -3.34           | -5.27            | 16.90       | 47.19       |
| Greater Toronto     | \$789,100   | 1.29           | 3.58            | 2.97            | 3.17             | 28.51       | 57.07       |
| Niagara Region      | \$404,500   | 0.98           | 3.37            | 3.92            | 6.21             | 48.96       | 77.65       |
| Ottawa              | \$411,600   | 1.50           | 3.86            | 4.63            | 7.77             | 21.68       | 23.07       |
| Greater Montreal    | \$360,900   | 0.91           | 3.30            | 3.76            | 6.34             | 17.38       | 20.23       |
| Greater Moncton     | \$181,400   | 0.59           | 1.65            | -0.64           | 1.85             | 13.05       | 18.34       |

<sup>\*</sup> Includes Central Okanagan, Northern Okanagan, and Shuswap/Revelstoke.

Interactive tables and charts for MLS® Home Price Index data on Composite, Single family homes (including separate indices for one- and two-storey homes), Townhouse/row units, and Apartment units are available at http://www.crea.ca/housing-market-stats/mls-home-price-index/hpi-tool/.