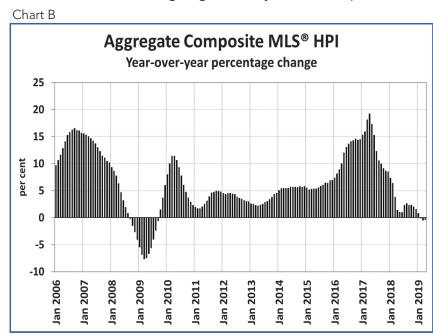

By contrast, the measure remains well below long-term averages in Ontario and Maritime provinces, resulting in increased competition among buyers for listings and fertile ground for price gains.

The Aggregate Composite MLS® Home Price Index (MLS® HPI) appears to be stabilizing, having edged lower by 0.3% y-o-y in April 2019. (Chart B)

Among benchmark property categories tracked by the index, apartment units were again the only one to post a y-o-y price gain in April 2019 (0.5%), while two-storey single-family home and townhouse/row unit prices were little changed from April 2018 (-0.3% and -0.2%, respectively). By comparison, one-storey single-family home prices were down by -1.4% y-o-y.