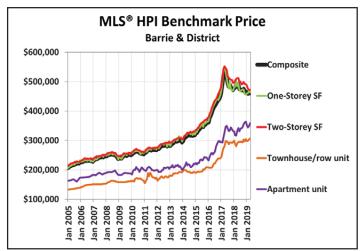

Among Greater Golden Horseshoe housing markets tracked by the index, MLS® HPI benchmark home prices were up from year-ago levels in the Niagara Region (6.2%), Guelph (5.1%), Hamilton-Burlington (4.6%) the GTA (3.2%) and Oakville-Milton (2.5%). By contrast, home prices in Barrie and District held below year-ago levels (-5.3%).

Table 1

| Table I             | ML          | .S® Home F     | rice Index      | Benchmark       | Price            |             |             |
|---------------------|-------------|----------------|-----------------|-----------------|------------------|-------------|-------------|
|                     | April       |                |                 | Percentage      | Change vs.       |             |             |
| Composite HPI:      | 2019        | 1 month<br>ago | 3 months<br>ago | 6 months<br>ago | 12 months<br>ago | 3 years ago | 5 years ago |
| Aggregate           | \$621,700   | 0.73           | 1.88            | 0.52            | -0.34            | 20.47       | 39.55       |
| Lower Mainland      | \$955,400   | 0.04           | -0.08           | -4.02           | -7.08            | 23.20       | 65.91       |
| Greater Vancouver   | \$1,008,400 | -0.27          | -1.10           | -5.05           | -8.51            | 16.77       | 59.50       |
| Fraser Valley       | \$834,400   | 0.53           | 1.62            | -2.26           | -4.55            | 38.91       | 80.59       |
| Vancouver Island    | \$497,500   | 1.78           | 3.06            | 2.50            | 6.22             | 49.60       | 67.55       |
| Victoria            | \$690,200   | 0.91           | 1.47            | -0.50           | 0.73             | 35.19       | 57.56       |
| Okanagan Valley*    | \$510,300   | 2.76           | 3.66            | 2.61            | 1.05             | 30.21       | 50.92       |
| Calgary             | \$411,100   | 0.43           | 0.21            | -2.58           | -4.95            | -5.17       | -6.20       |
| Edmonton            | \$320,900   | 0.60           | 1.16            | -0.97           | -4.02            | -4.81       | -5.89       |
| Regina              | \$262,200   | -0.73          | -1.64           | -5.36           | -4.25            | -10.86      | -12.76      |
| Saskatoon           | \$287,700   | 1.42           | 0.42            | -2.51           | -1.75            | -7.33       | -8.44       |
| Guelph              | \$541,700   | 0.74           | 3.71            | 2.92            | 5.10             | 38.60       | 51.91       |
| Hamilton-Burlington | \$598,700   | 1.26           | 2.82            | 3.30            | 4.60             | 31.07       | 64.73       |
| Oakville-Milton     | \$981,900   | 0.81           | 1.98            | 2.42            | 2.46             | 20.01       | 48.17       |
| Barrie and District | \$459,800   | -0.18          | -0.98           | -3.34           | -5.27            | 16.90       | 47.19       |
| Greater Toronto     | \$789,100   | 1.29           | 3.58            | 2.97            | 3.17             | 28.51       | 57.07       |
| Niagara Region      | \$404,500   | 0.98           | 3.37            | 3.92            | 6.21             | 48.96       | 77.65       |
| Ottawa              | \$411,600   | 1.50           | 3.86            | 4.63            | 7.77             | 21.68       | 23.07       |
| Greater Montreal    | \$360,900   | 0.91           | 3.30            | 3.76            | 6.34             | 17.38       | 20.23       |
| Greater Moncton     | \$181,400   | 0.59           | 1.65            | -0.64           | 1.85             | 13.05       | 18.34       |