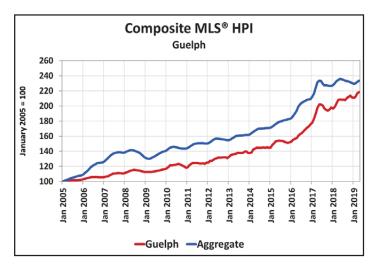

Among Greater Golden Horseshoe housing markets tracked by the index, MLS® HPI benchmark home prices were up from year-ago levels in the Niagara Region (6.2%), Guelph (5.1%), Hamilton-Burlington (4.6%) the GTA (3.2%) and Oakville-Milton (2.5%). By contrast, home prices in Barrie and District held below year-ago levels (-5.3%).