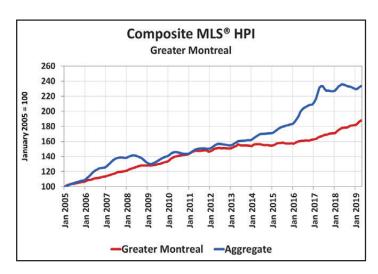

Home prices rose 7.8% y-o-y in Ottawa (led by an 11% increase in townhouse/row unit prices), 6.3% in Greater Montreal (led by a 7.8% increase in apartment unit prices), and 1.8% in Greater Moncton (led by an 11.5% increase in apartment unit prices). (Table 1)

Table 1

| Table I             | ML          | .S® Home F     | rice Index      | Benchmark       | Price            |             |             |
|---------------------|-------------|----------------|-----------------|-----------------|------------------|-------------|-------------|
|                     | April       |                |                 | Percentage      | Change vs.       |             |             |
| Composite HPI:      | 2019        | 1 month<br>ago | 3 months<br>ago | 6 months<br>ago | 12 months<br>ago | 3 years ago | 5 years ago |
| Aggregate           | \$621,700   | 0.73           | 1.88            | 0.52            | -0.34            | 20.47       | 39.55       |
| Lower Mainland      | \$955,400   | 0.04           | -0.08           | -4.02           | -7.08            | 23.20       | 65.91       |
| Greater Vancouver   | \$1,008,400 | -0.27          | -1.10           | -5.05           | -8.51            | 16.77       | 59.50       |
| Fraser Valley       | \$834,400   | 0.53           | 1.62            | -2.26           | -4.55            | 38.91       | 80.59       |
| Vancouver Island    | \$497,500   | 1.78           | 3.06            | 2.50            | 6.22             | 49.60       | 67.55       |
| Victoria            | \$690,200   | 0.91           | 1.47            | -0.50           | 0.73             | 35.19       | 57.56       |
| Okanagan Valley*    | \$510,300   | 2.76           | 3.66            | 2.61            | 1.05             | 30.21       | 50.92       |
| Calgary             | \$411,100   | 0.43           | 0.21            | -2.58           | -4.95            | -5.17       | -6.20       |
| Edmonton            | \$320,900   | 0.60           | 1.16            | -0.97           | -4.02            | -4.81       | -5.89       |
| Regina              | \$262,200   | -0.73          | -1.64           | -5.36           | -4.25            | -10.86      | -12.76      |
| Saskatoon           | \$287,700   | 1.42           | 0.42            | -2.51           | -1.75            | -7.33       | -8.44       |
| Guelph              | \$541,700   | 0.74           | 3.71            | 2.92            | 5.10             | 38.60       | 51.91       |
| Hamilton-Burlington | \$598,700   | 1.26           | 2.82            | 3.30            | 4.60             | 31.07       | 64.73       |
| Oakville-Milton     | \$981,900   | 0.81           | 1.98            | 2.42            | 2.46             | 20.01       | 48.17       |
| Barrie and District | \$459,800   | -0.18          | -0.98           | -3.34           | -5.27            | 16.90       | 47.19       |
| Greater Toronto     | \$789,100   | 1.29           | 3.58            | 2.97            | 3.17             | 28.51       | 57.07       |
| Niagara Region      | \$404,500   | 0.98           | 3.37            | 3.92            | 6.21             | 48.96       | 77.65       |
| Ottawa              | \$411,600   | 1.50           | 3.86            | 4.63            | 7.77             | 21.68       | 23.07       |
| Greater Montreal    | \$360,900   | 0.91           | 3.30            | 3.76            | 6.34             | 17.38       | 20.23       |
| Greater Moncton     | \$181,400   | 0.59           | 1.65            | -0.64           | 1.85             | 13.05       | 18.34       |