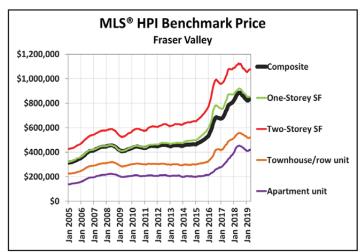

\* Data table available to media upon request, for purposes of reprinting only.

Trends continue to vary widely among the 18 housing markets tracked by the MLS® HPI. Results remain mixed in British Columbia, with prices down on a y-o-y basis in Greater Vancouver (GVA; -8.5%) and the Fraser Valley (-4.6%), up slightly in the Okanagan Valley (1%) and Victoria (0.7%), while climbing 6.2% elsewhere on Vancouver Island.