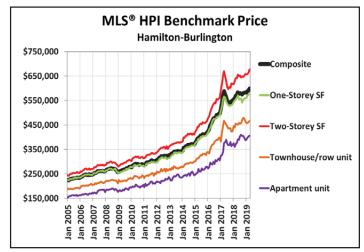

Among Greater Golden Horseshoe housing markets tracked by the index, MLS® HPI benchmark home prices were up from year-ago levels in the Niagara Region (6.2%), Guelph (5.1%), Hamilton-Burlington (4.6%) the GTA (3.2%) and Oakville-Milton (2.5%). By contrast, home prices in Barrie and District held below year-ago levels (-5.3%).